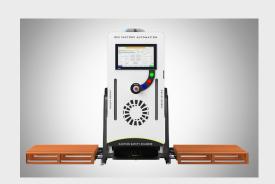

# **RPZ-20 COLLABORATIVE PALLETIZING**

The RPZ-20 is a small, easy to use and flexible turn-key collaborative palletizer designed to handle a wide-range of product sizes in teh food and beverage manufacturing industry.

### **KEY FEATURES**

- Compact Size
- Flexible EoAT's
- Data Logging
- Easy-To-Use Dashboard
- Integrated Tier
   Sheet Handling
- Visual Factory Features