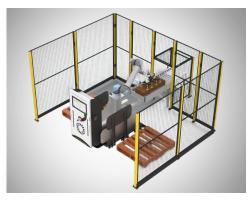

# **RPZ-20 COLLABORATIVE PALLETIZING**

The RPZ-20 is a small, easy to use and flexible turn-key collaborative palletizer designed to handle a wide-range of product sizes in teh food and beverage manufacturing industry.

### **KEY FEATURES**

- Compact Size
- Flexible EoAT's
- Data Logging
- Easy-To-Use Dashboard
- Integrated Tier
   Sheet Handling
- Visual Factory Features

# **TECHNICAL SPECIFICATIONS**

| Power Requirement                  | 110V/20A              |
|------------------------------------|-----------------------|
| <b>Electrical Connection Style</b> | Twist lock 120        |
| Air Requirement                    | 90 PSI or Vacuum Pump |
| Air Connection Style               | Air Quick Disconnect  |
| System Dimensions                  | 126"W x 80"D          |
| Maximum Payload                    | 25kg, less EoAT       |
| <b>Maximum Pick Rate</b>           | ≤7 cycles per minute  |
| Maximum Pallet Height              | 75"                   |