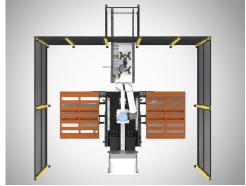

# **RPZ-20 COLLABORATIVE PALLETIZING**

The RPZ-20 is a small, easy to use and flexible turn-key collaborative palletizer designed to handle a wide-range of product sizes in teh food and beverage manufacturing industry.

### **KEY FEATURES**

- Compact Size
- Flexible EoAT's
- Data Logging
- Easy-To-Use Dashboard
- Integrated Tier
   Sheet Handling
- Visual Factory Features

# **TECHNICAL SPECIFICATIONS**

| Power Requirement                  | 110V/20A              |
|------------------------------------|-----------------------|
| <b>Electrical Connection Style</b> | Twist lock 120        |
| Air Requirement                    | 90 PSI or Vacuum Pump |
| Air Connection Style               | Air Quick Disconnect  |
| System Dimensions                  | 126"W x 80"D          |
| Maximum Payload                    | 25kg, less EoAT       |
| <b>Maximum Pick Rate</b>           | ≤7 cycles per minute  |
| Maximum Pallet Height              | 75"                   |