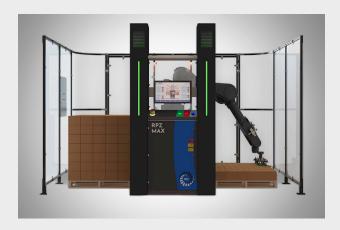

## RPZ-MAX INDUSTRIAL PALLETIZING

The RPZ-MAX Industrial Palletizer offers continuous operation in an OSHA and RIA-compliant safety design, allowing clients to maximize their output in a minimal footprint. Its user-friendly interface and versatile tooling make it the ideal solution stacking full container load height pallets in a modest footprint."

### **KEY FEATURES**

- RIA & OSHA Compliant Safety Design
- Flexible EoAT
- Easy-To-Use Dashboard
- Tier Sheet Handling
- Visual Factory Features