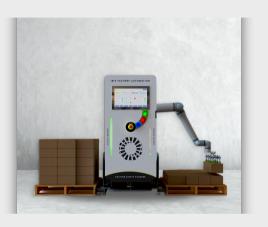

## Do more with the RPZ-20c

The RPZ-20C is a small, easy to use and flexible turn-key collaborative palletizer designed to handle a wide-range of product sizes in the food and beverage manufacturing industry.

## **KEY FEATURES**

- Compact Size
- Flexible EoAT's
- Easy-To-Use Dashboard
- Data Logging
- Integrated Tier Sheet Handling
- Visual Factory Features