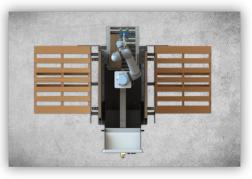

## Do more with the RPZ-20c

The RPZ-20C is a small, easy to use and flexible turn-key collaborative palletizer designed to handle a wide-range of product sizes in the food and beverage manufacturing industry.

## **KEY FEATURES**

- Compact Size
- Flexible EoAT's
- Easy-To-Use Dashboard
- Data Logging
- Integrated Tier Sheet Handling
- Visual Factory Features