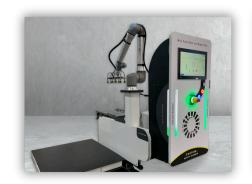

## Do more with the RPZ-20c

The RPZ-20C is a small, easy to use and flexible turn-key collaborative palletizer designed to handle a wide-range of product sizes in the food and beverage manufacturing industry.

## **KEY FEATURES**

- Compact Size
- Flexible EoAT's
- Easy-To-Use Dashboard
- Data Logging
- Integrated Tier Sheet Handling
- Visual Factory Features