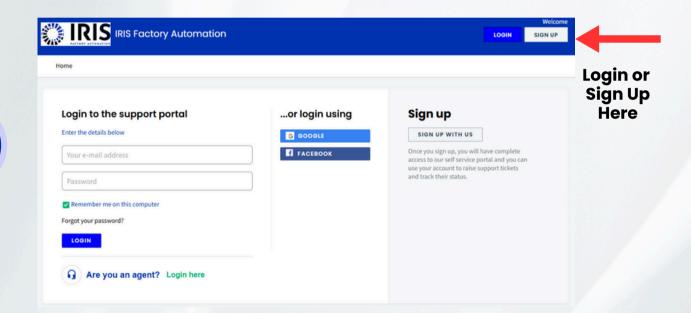

## IRIS Support Portal Overview

Below is an overview of the IRIS Support Portal, where you can submit a service ticket and access System User Manuals, which contain valuable information regarding operation, maintenance, troubleshooting & training.