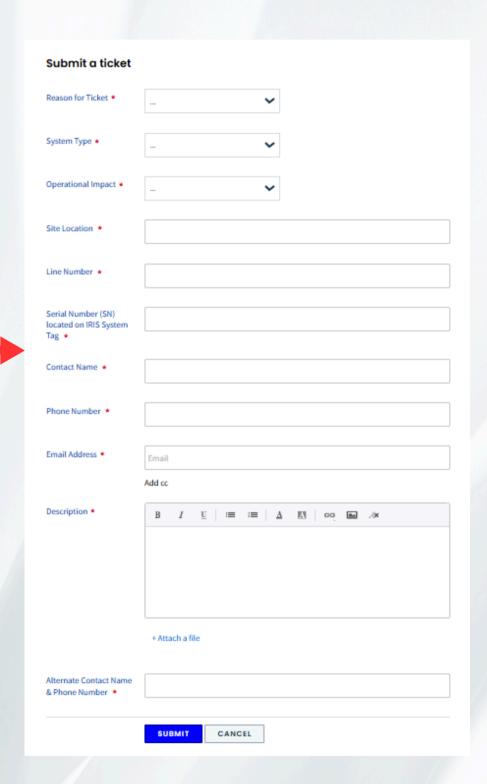

## IRIS Support Portal Overview

Below is an overview of how you will fill out a ticket for all post-sale service related matters.

Here you will find
the required
fields to help our
service team
properly route
your ticket
according to
your Operational
Impact,
Warranty Status
& whether or not
the system is
covered under
IRIS' Aftercare
Program.