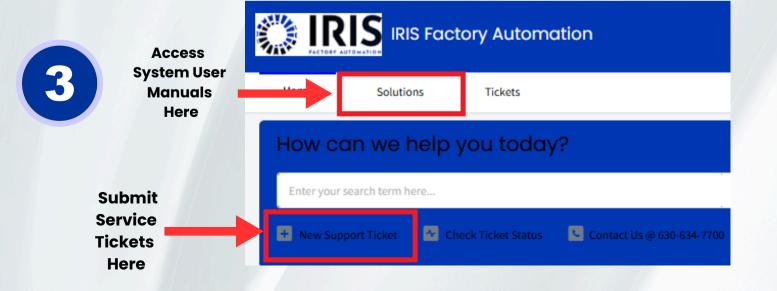

## IRIS Support Portal Overview

Below is an overview of the IRIS Support Portal, where you can submit a service ticket and access System User Manuals, which contain valuable information regarding operation, maintenance, troubleshooting & training.